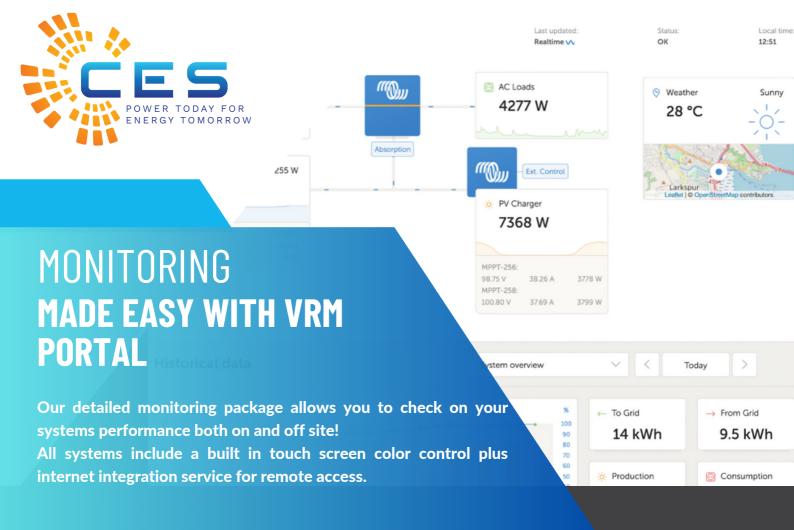

## **OFF SITE MONITORING**

Know what your system is doing both on and off site with the latest in remote monitoring!

### **MONITORING LOCAL**

Our systems include a Victron touch screen monitoring solution allowing you to check on real time vital information, Control generator integration and link to an online VRM command center.

The seven inch touch screen displays give an instant overview of your system and allow to adjust settings in the blink of an eye.

Understanding how your energy system is performing will ensure reliable operation with no surprises!

Victron also allows use of local Bluetooth connect features so you can stream live data drect to your mobile device!

## **ONLINE VRM MONITORING**

Easily check the shore power connection and battery temperatures, switch on the inverter, (auto)start/stop generators or even set quiet periods to avoid starting the generator in the middle of the night. With VRM you can change any setting, follow up on alarms, perform diagnostic checks and resolve challenges from wherever you are.

Monitor the battery state of charge, power consumption, power harvest from solar, generator and mains in real-time. Optimize the energy harvest and usage with history graphs and detailed analytical reports.

**#REQUIRES INTERNET ACCESS ON SITE FOR REMOTE ACCESS!** 

This site is powered by Victron Energy