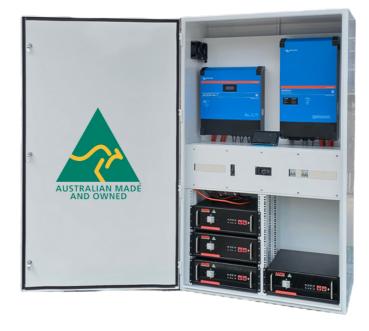

## **AUSTRALIAN MADE**

Australian design, manufacturing and support like no other! From manufacturing of the cabinets locally right through to engineering to the highest standards and construction of the frame we can proudly say it has been built local!

## INDEPENDENCE AVAILABLE IN

**5KW Output** 

**8KW Output** 

**10KW Output** 

The Independence range of off grid solutions offered by Certified Energy offer a secured and lockable Australian made stainless steel cabinet with pearl white powder coating to ensure it stands up to any challenge and reflects heat absorption. The vermin proof chassis is designed for multiple configurations and maximum airflow for excellent thermals.

## **LOOKING FOR A TOUGH OFF GRID?**

The independence range offer's our customers just that!

Building an off-grid home? powering a pump on a farm? then this may be the Aussie made solution you have been looking for.

The platform has been designed to allow multiple configurations. What this means is you can start small and then build big as budget allows.

This system comes with a 450/200 MPPT as standard allowing up to 4x Directions for solar panels and up to 15kw of solar.

The Independence battery capacity also supports 1x Battery right up to 6x Batteries in the same chassis.

Should you find you need more battery capacity we can also provide an additional cabinet which allows a further 9x Batteries to be added to the system.