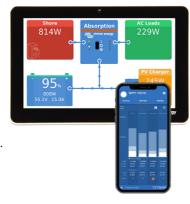

### **MONITORING LOCAL**

Our systems include a Victron touch screen monitoring solution allowing you to check on real time vital information, Control generator integration and link to an online VRM command center.

The seven inch touch screen displays give an instant overview of your system and allow to adjust settings in the blink of an eye.

Understanding how your energy system is performing will ensure reliable operation with no surprises!

Victron also allows use of local Bluetooth connect features so you can stream live data drect to your mobile device!

## **ONLINE VRM MONITORING**

Easily check the shore power connection and battery temperatures, switch on the inverter, (auto)start/stop generators or even set quiet periods to avoid starting the generator in the middle of the night. With VRM you can change any setting, follow up on alarms, perform diagnostic checks and resolve challenges from wherever you are.

Monitor the battery state of charge, power consumption, power harvest from solar, generator and mains in real-time. Optimize the energy harvest and usage with history graphs and detailed analytical reports.