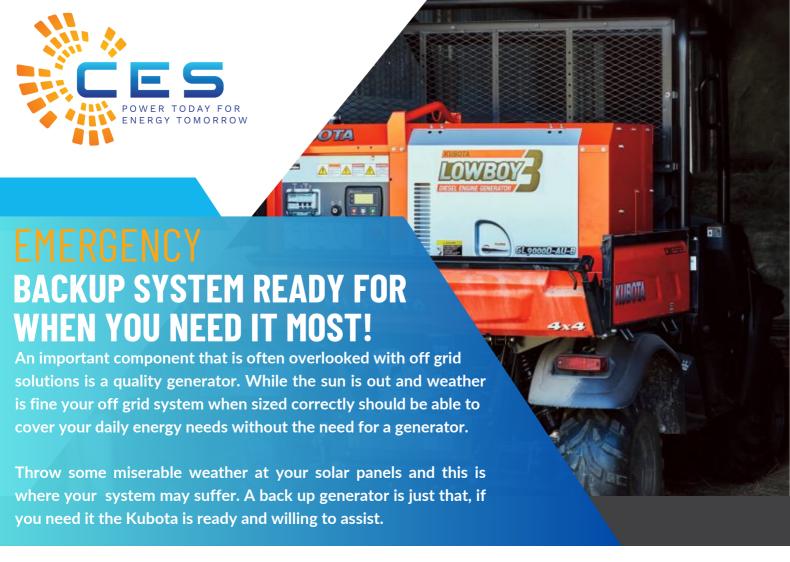

# **OUALITY GENERATOR WITH AUSTRALIAN SUPPORT**

The Kubota GL9000 generator is a two-pole, silent-type, direct-coupled, single-phase diesel generator. The Kubota GL9000 generator has a capacity of 8.8kVA at 3000RPM, suppling 33.3 amps at 240 volts. The Kubota GL9000 diesel generator is a great choice for off-grid and solar back-up (homes and businesses), mobile businesses like food vans and pop-up shops and hire or rental companies.

Our digital models also feature a remote 2-wire auto start for solar back-ups. The Kubota GL9000 diesel generator is powered by our Kubota D722 engines, renowned worldwide for their high performance and reliability. Running a range time of 8.5 hours at full load, the Kubota GL9000 diesel generator is the perfect solution to your back-up power.