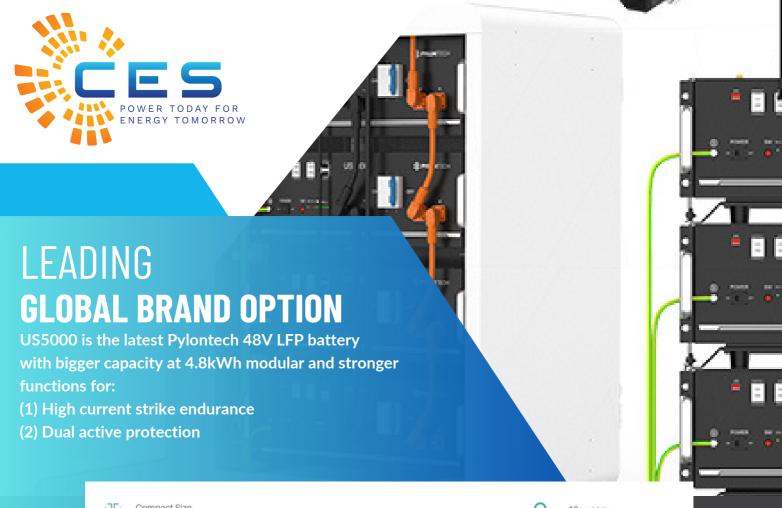

# **4.8KWH MPS LFP BATTERY**

In June 2021, PYLONTECH became the first BESS company in China to pass the certificate of SII Earthquake Countermeasures from TUV Rheinland Japan. This was a measure the Japanese government introduced that signals that a battery storage system could withstand an earthquake. They were also awarded the Top Storage Brand in Italy and Spain in 2021 from EUPD Research, which surveyed installers with their awareness regarding product quality and service. EUPD Research is a consulting firm in the technology and health sector. They currently have 785 employees with their products available in at least 30 countries.

For customers looking for a more budget friendly option PYLONTECH can't be overlooked.

### **BATTERY CONFIGURATIONS**

- 1X 4.8KWH [4.8KWH]
- 2X 4.8KWH [9.6KWH]
- 3X 4.8KWH [14.4KWH]
- 4X 4.8KWH [19.2KWH]
- 5X 4.8KWH [24KWH]
- 6X 4.8KWH [28.8KWH]