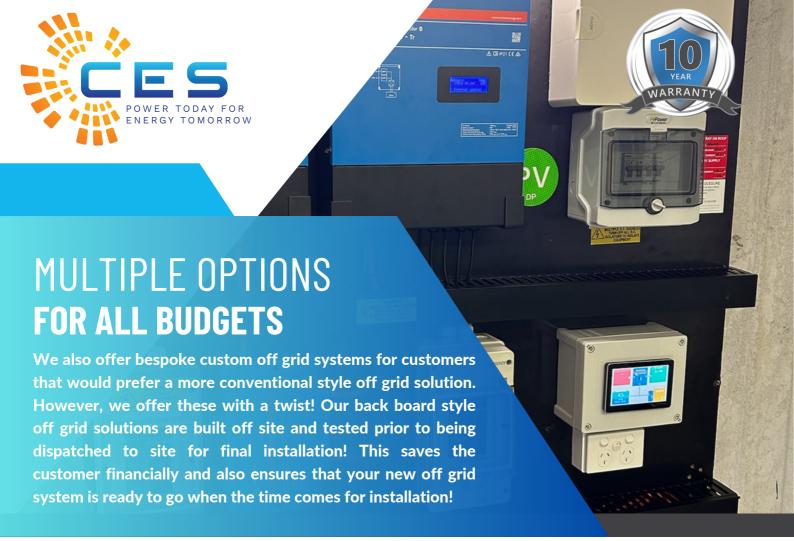

## TRADITIONAL OFF GRID SOLUTION

Our custom off grid solutions allow the ultimate in flexibility to the end user. We can offer pre-assembled and factory tested solutions for both single phase and three phase applications.

Our off grid consultants can design a bespoke off grid solution to your exact needs with some of the most reliable standalone hardware available on the market with multiple options for battery storage.

#### Configurations available.

- 5kw through to 50+ KW of output
- Multiple battery options supported
- 1. RedEarth Troppo 4.1kwh.
- 2. MPS 5kwh.
- 3. Pylontech 4.8kwh.
- 10 Year extended warranty on all hardware.
- Multiple MPPT configurations for PV [Solar Panel] input.
- Remote and local monitoring configurations.
- Built in Distribution board.
- Pre assembled on compliant back board.
- Built and installed by Off Grid certified installers.