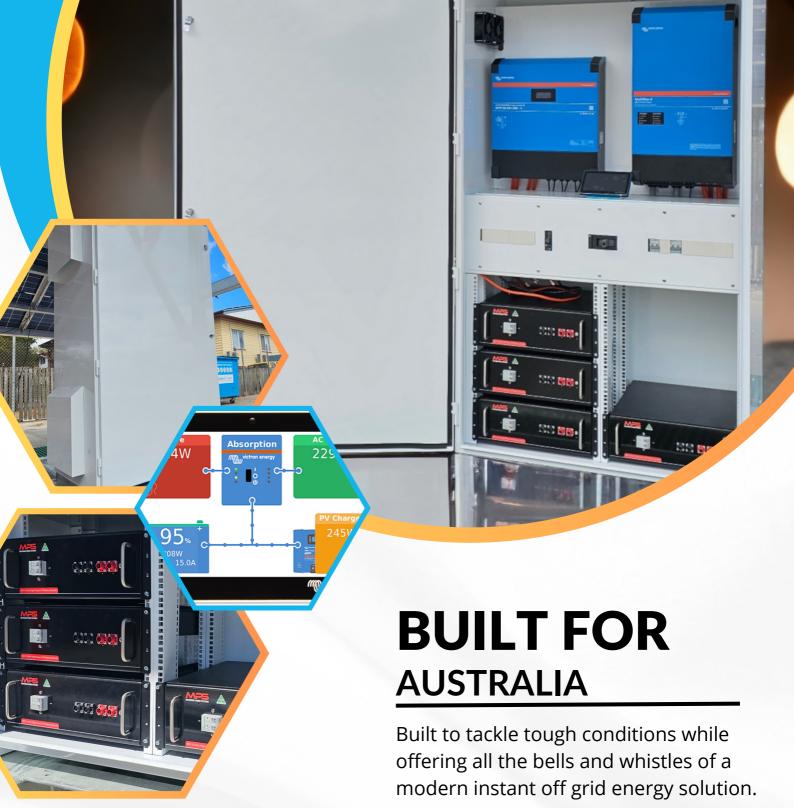

## INDEPENDENCE AVAILABLE IN

**5KW Output** 

**8KW Output** 

**10KW Output** 

The Independence range of off grid solutions offered by Certified Energy offer a secured and lockable Australian made stainless steel cabinet with pearl white powder coating to ensure it stands up to any challenge and reflects heat absorption. The vermin proof chassis is designed for multiple configurations and maximum airflow for excellent thermals.

The platform has been designed to allow multiple configurations. What this means is you can start small and then build big as budget allows.

This system comes with a 450/200 MPPT as standard allowing up to 4x Directions for solar panels and up to 15kw of solar.

The Independence battery capacity also supports 1x Battery right up to 6x Batteries in the same chassis.

Should you find you need more battery capacity we can also provide an additional cabinet which allows a further 9x Batteries to be added to the system.