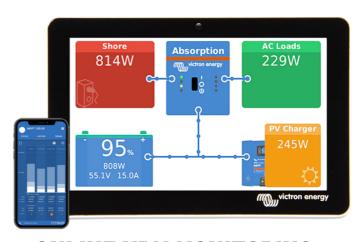

### **MONITORING LOCAL**

Our systems include a Victron touch screen monitoring solution allowing you to check on real time vital information, Control generator integration and link to an online VRM command center.

The seven inch touch screen displays give an instant overview of your system and allow to adjust settings in the blink of an eye.

Understanding how your energy system is performing will ensure reliable operation with no surprises!

Victron also allows use of local Bluetooth connect features so you can stream live data drect to your mobile device!