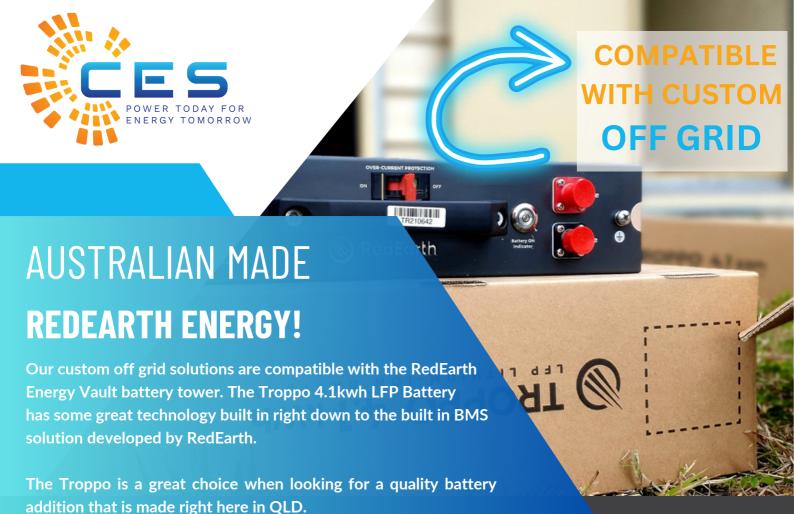

# 4.1KWH TROPPO LFP BATTERY

TRedEarth's own Troppo battery uses the safest lithium ion chemistry available, lithium ferro phosphate (LFP).

Combined with our latest battery management system, accessible 63A DC dual pole breaker on/off switch, and overcurrent protection device (OCPD), Troppo delivers a safe, highly efficient, and cost-effective service over the life of both residential and commercial installation, both on and off-grid.

Troppo optimizes any power generation source — solar, wind, grid, and generator — and includes a number of user-friendly features such as a handle for ease of installation and transport, and a digital display that shows voltage, current, and state of charge - making it easy to see how much electricity you have in your battery at a glance.