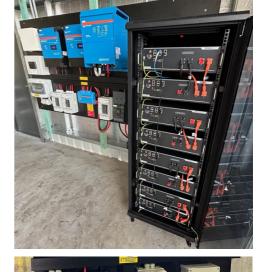

## INDEPENDENCE AVAILABLE IN

**5KW Output** 

**8KW Output** 

**10KW Output** 

The Independence range of off grid solutions offered by Certified Energy offer a secured and lockable Australian made stainless steel cabinet with pearl white powder coating to ensure it stands up to any challenge and reflects heat absorption. The vermin proof chassis is designed for multiple configurations and maximum airflow for excellent thermals.

The Independence battery capacity also supports 1x Battery right up to 6x Batteries in the same chassis.

Should you find you need more battery capacity we can also provide an additional cabinet which allows a further 9x Batteries to be added to the system.

### **BATTERY CONFIGURATIONS**

- 1X 5.1KWH [5.1KWH]
- 2X 5.1KWH [10.2KWH]
- 3X 5.1KWH [15.3KWH]
- 4X 5.1KWH [20.4KWH]
- 5X 5.1KWH [25.5KWH]
- 6X 5.1KWH [30.6KWH]