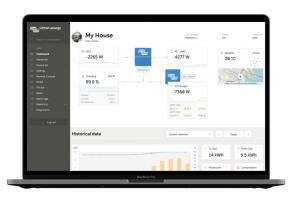

## **OFF SITE MONITORING**

Know what your system is doing both on and off site with the latest in remote monitoring!

### **MONITORING LOCAL**

Our systems include a Victron touch screen monitoring solution allowing you to check on real time vital information, Control generator integration and link to an online VRM command center.

## **ONLINE VRM MONITORING**

Easily check the shore power connection and battery temperatures, switch on the inverter, (auto)start/stop generators or even set quiet periods to avoid starting the generator in the middle of the night. With VRM you can change any setting, follow up on alarms, perform diagnostic checks and resolve challenges from wherever you are.

Monitor the battery state of charge, power consumption, power harvest from solar, generator and mains in real-time. Optimize the energy harvest and usage with history graphs and detailed analytical reports.