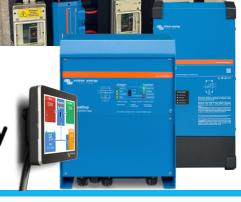

### **MONITORING LOCAL**

Our systems include a Victron touch screen monitoring solution allowing you to check on real time vital information, Control generator integration and link to an online VRM command center.

The seven inch touch screen displays give an instant overview of your system and allow to adjust settings in the blink of an eye.

Understanding how your energy system is performing will ensure reliable operation with no surprises!

Victron also allows use of local Bluetooth connect features so you can stream live data drect to your mobile device!