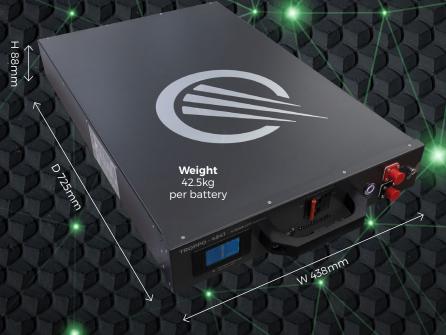

## LFP 4841 BATTERIES

RedEarth's own battery, Troppo, is made using the safest lithium ion chemistry available, Lithium Ferro Phosphate (LFP), meaning greater energy storage capacity.

Able to optimise any energy generation source—eg, solar, wind, grid, generator—Troppo is designed with the installer and customer in mind and includes features such as a handle for ease of installation and transport, and a digital display showing voltage, current, and state of charge—so it's easy to see how much electricity is available at a glance.

Troppo's self-managed battery management system (BMS) monitors the battery's operations, performance, and temperatures to ensure safe and optimal performance. Coupled with accessible 63A DC dual pole breaker on/off switch, overcurrent protection device (OPCD), Troppo provides a simple, safe, maintenance-free solution for residential and commercial application.

## **SPECIFICATIONS**

**Nominal capacity** 

4.1kWh/79.8Ah

Nominal DC voltage

51.2V

Maximum discharge current

63A (limited by circuit breaker)

Maximum charge current

63A (limited by circuit breaker)

Maximum power of discharge (kW)

Approx 3kW

Projected MWh delivered over battery lifetime

10.2MWh at 80% DoD

**Battery mounting options** 

Standard 19" rack + horizontal, vertical, or on either side